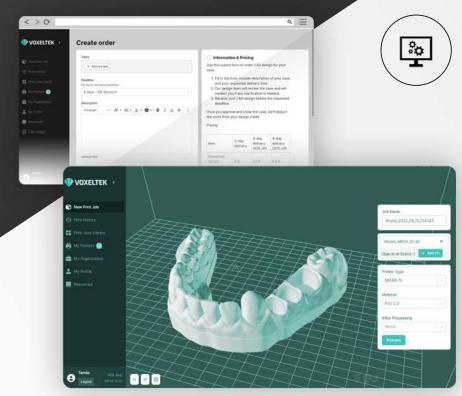

## A powerful platform to support your work.

**VOXELTEK.live** 

In the form of our Flow 180 for Clinics bundles, we have not only teamed up two of the most productive digital dental devices in an unprecedentedly affordable bundle, but we added so great value on the software side that they truly make up a never before seen combination.

There is no need for any kind of installation: VOXELTEK.live is an online platform that runs right in your browser, thus avoiding any software compatibility issues.

You'll be able to organize all your scans coming from your VOXEL.IOS intraoral scanner.

Through the platform, you'll be able to access our online CAD design services that is there for you flexibly at any time when needed.

This way, we are breaking down the largest barrier for digital technologies and 3D printing conquering dental clinics: the often underestimated neccessity of in-house CAD design resources.

VOXELTEK.live also handles file processing for 3D printing and organizes all your cases over an intuitive user interface.

An online platform with on-demand dental CAD design services