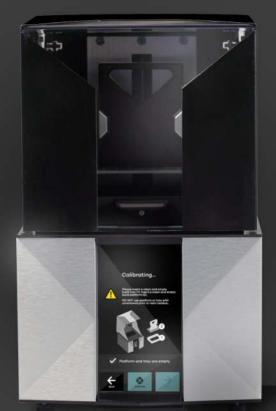

## Jaw-dropping print quality and speed

When choosing the appropriate 3D printer for a lab environment let alone your dental clinic, it is essential that you put reliability and productivity in focus next to justifyable costs.

Unlike most 3D printer producers, we have built our VOXEL L Mark IV 3D printer from the ground up with the speciality requirements of the dental industry, that is why they excel in accuracy and repeatability.

Fast and reliable: the perfect dental 3D Printer for your in-office production needs

| Build footprint   | 130 x 80 mm                |
|-------------------|----------------------------|
| Native pixel size | 50 microns                 |
| User control      | 7" touchscreen             |
| Architecture      | Open                       |
| Resin options VO  | XELTEK & all major vendors |
| Nesting software  | VOXELTEK.live              |
| Printer footprint | 250 x 270 mm               |
| Printer weight    | 15 kg                      |
| Power             | 230V, 50Hz                 |