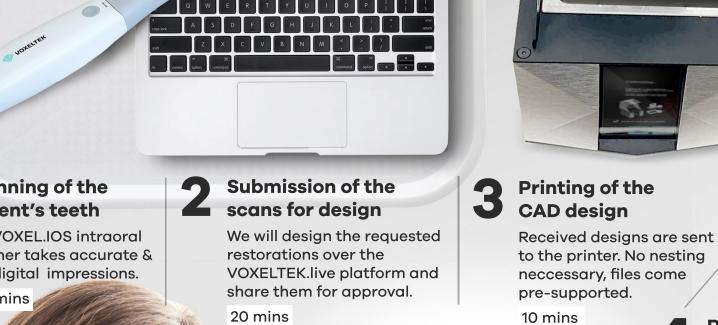

#### **Scanning of the** patient's teeth

Our VOXEL.IOS intraoral scanner takes accurate & fast digital impressions.

few mins

111111

**Insertion and** finishing up

Printed and finalized restoration is glued in place. Occlusion is adjusted, case complete.

### **Rinsing in IPA** and drying

Long term restoration resins require a slight wash.

5 mins

**Final curing** of the print

For final resin properties, restorations are cured for 2 x 5 mins.

10 mins

### **Coloring and** glazing

Aesthetics can be vastly improved using stylizing techniques and materials.

10 mins